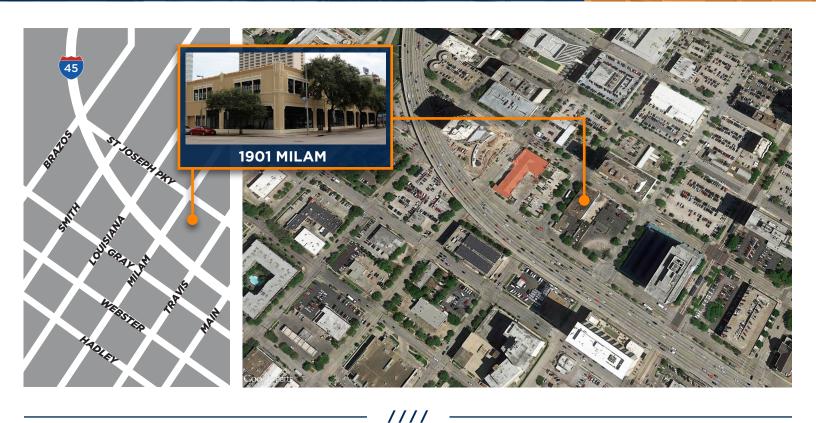

# FOR AUCTION HISTORIC CBD PROPERTY 1901 MILAM ST, HOUSTON, TX 77002

Tellepsen Family Downtown YMCA 2 blocks Midtown shops, bars and restaurants 5 minutes **Market Square Park** 5 minutes **Discovery Green** 7 minutes GreenStreet 6 minutes Minute Maid Park, BBVA Compass Stadium, Toyota Center 9 minutes The Hobby Center for Performing Arts 6 minutes Eleanor Tinsley Park / Bualo Bayou Park 6 minutes East Downtown (EaDo) 8 minutes