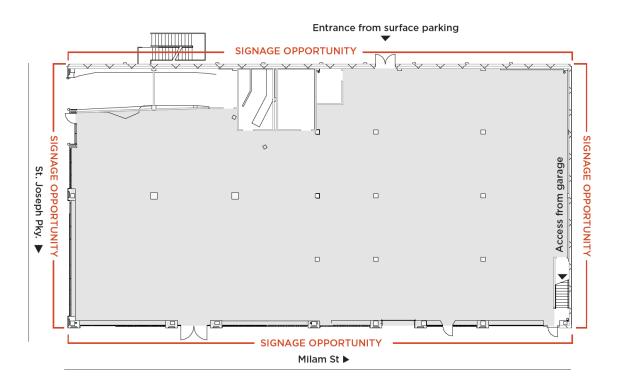

vations and is ready for occupancy.





Parking: (20) 2<sup>nd</sup> Floor garage spaces

(19) Secure gated surface spaces

Signage: Highly visible signage opportunities available

Notes: Single occupant building

#### Renovations Include:

- Completely restored facade maintaining the building's original character and architectural details
- New exterior windows and doors with Low E insulated glass
- New HVAC system and roof
- Extended 15' high ceilings, exposed beams & columns, and original polished concrete floors



**OPEN CONCEPT CONFIGURATION** 



INTERIOR GARAGE PARKING INCLUDED



FOR MORE INFORMATION, PLEASE CONTACT:



713.828.5595 spouns@fritscheanderson.com

## FOR SALE HISTORIC CBD PROPERTY 1901 MILAM ST, HOUSTON, TX 77002

#### LEVEL ONE

**CURRENT FLOOR PLAN & TEST FIT** 





## FOR SALE HISTORIC CBD PROPERTY 1901 MILAM ST, HOUSTON, TX 77002

### **PARKING LAYOUT**



# FOR AUCTION HISTORIC CBD PROPERTY 1901 MILAM ST, HOUSTON, TX 77002



Tellepsen Family Downtown YMCA 2 blocks Midtown shops, bars and restaurants 5 minutes **Market Square Park** 5 minutes **Discovery Green** 7 minutes GreenStreet 6 minutes Minute Maid Park, BBVA Compass Stadium, Toyota Center 9 minutes The Hobby Center for Performing Arts 6 minutes Eleanor Tinsley Park / Bualo Bayou Park 6 minutes East Downtown (EaDo) 8 minutes

#### FOR MORE INFORMATION, PLEASE CONTACT: