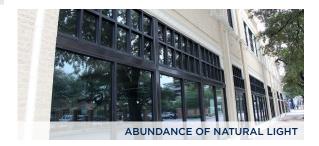

#### Renovations Include:

- Completely restored facade maintaining the building's original character and architectural details
- New exterior windows and doors with Low E insulated glass
- New HVAC system and roof
- Extended 15' high ceilings, exposed beams & columns, and original polished concrete floors