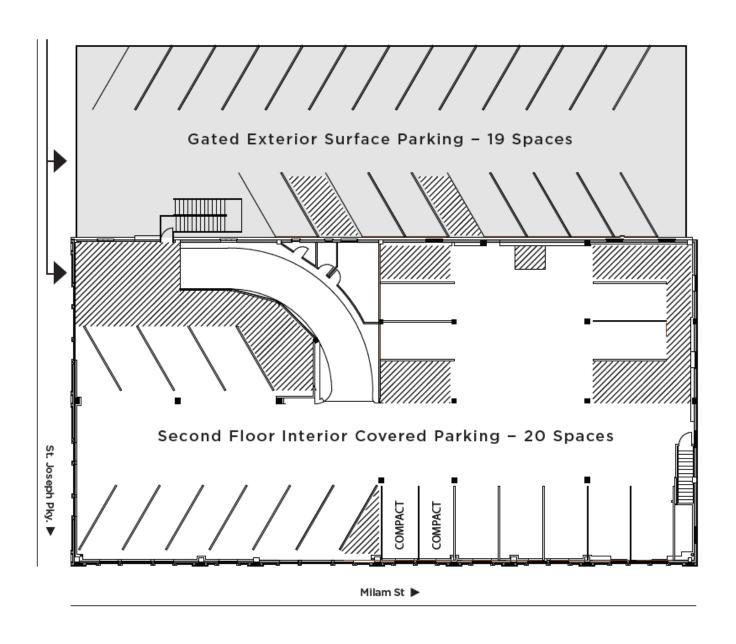

Parking: (20) 2<sup>nd</sup> Floor garage spaces

(19) Secure gated surface spaces

Signage: Highly visible signage opportunities available

Notes: Single occupant building

### **PARKING LAYOUT**