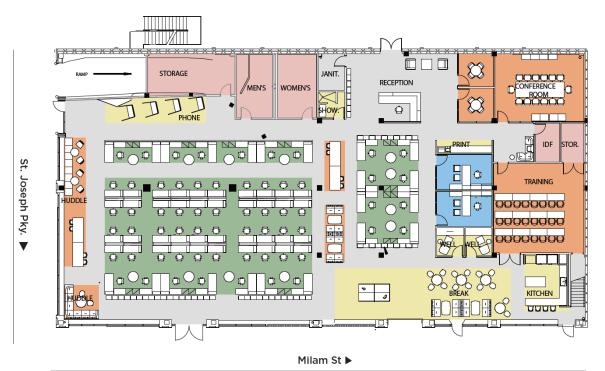

tions and is ready for occupancy.





Parking: (20) 2<sup>nd</sup> Floor garage spaces

(19) Secure gated surface spaces

Signage: Highly visible signage opportunities available

Notes: Single occupant building

#### Renovations Include:

- Completely restored facade maintaining the building's original character and architectural details
- New exterior windows and doors with Low E insulated glass
- New HVAC system and roof
- Extended 15' high ceilings, exposed beams & columns, and original polished concrete floors



**OPEN CONCEPT CONFIGURATION** 



INTERIOR GARAGE PARKING INCLUDED



FOR MORE INFORMATION, PLEASE CONTACT:



713.828.5595 spouns@fritscheanderson.com

## FOR SALE HISTORIC CBD PROPERTY 1901 MILAM ST, HOUSTON, TX 77002

#### LEVEL ONE

**CURRENT FLOOR PLAN & TEST FIT** 





## FOR SALE HISTORIC CBD PROPERTY 1901 MILAM ST, HOUSTON, TX 77002

### **PARKING LAYOUT**



# FOR AUCTION HISTORIC CBD PROPERTY 1901 MILAM ST, HOUSTON, TX 77002



Tellepsen Family Downtown YMCA 2 blocks Midtown shops, bars and restaurants 5 minutes **Market Square Park** 5 minutes **Discovery Green** 7 minutes GreenStreet 6 minutes Minute Maid Park, BBVA Compass Stadium, Toyota Center 9 minutes The Hobby Center for Performing Arts 6 minutes Eleanor Tinsley Park / Bualo Bayou Park 6 minutes East Downtown (EaDo) 8 minutes

#### FOR MORE INFORMATION, PLEASE CONTACT: